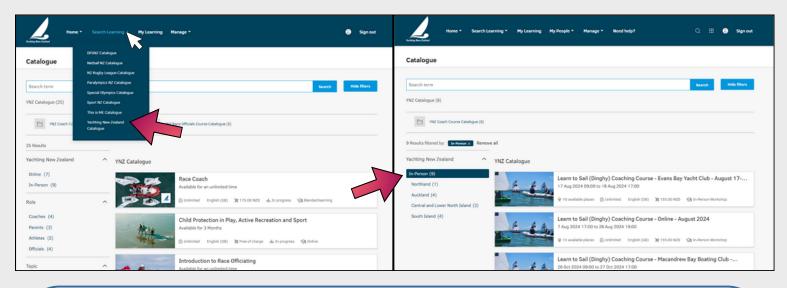

## Navigating the course catalogue

- Within the Yachting NZ course catalogue you will see all in person and online courses, as well as a selection of relevant Sport NZ online courses.
- If you want to narrow your search, you can select 'Coach Course Catalogue' or 'Race Officials Catalogue' above the courses, or select the In-Person or Online options to the left. From there, you can further narrow it down by region.