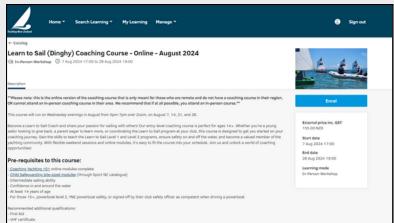

- When you click 'Enrol' on the course you want to sign up for, you will need to be signed in to Embark.
- The course will then ask you for your enrollment details .
- The most common issue with this process is that if you forget to fill in your ethnicity it will not let you sign up.