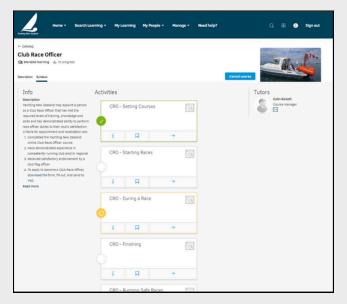

- Now that you are on Embark, you can browse all our courses for race management and refresh your knowledge or learn new things.
- New courses are being added all the time, if there's something you'd like to learn let us know!