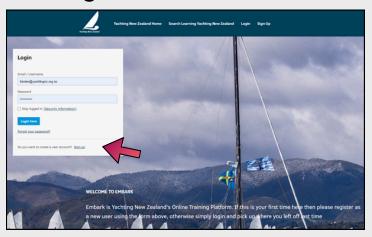

## **Getting Started**

- You can access <u>Embark</u> through the Yachting New Zealand (YNZ) website yachtingnz.org.nz by going to the <u>course</u> <u>schedule</u> page. Click on any of the links or the course you want to sign up for.
- If you haven't used our online learning platform before you will need to create a new user account.
- If you have a login for the YNZ website, it WILL NOT work on Embark however we recommend you use the same one to make it easier to remember.