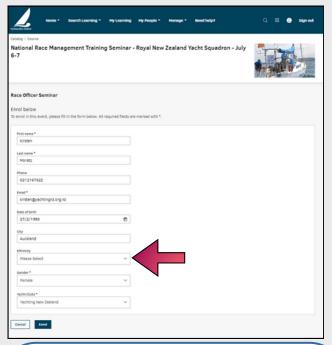

## Signing up for a race management course

- Click on 'Syllabus' to see all the course materials. If you are signing up for an in-person conference or seminar, there will be no course materials. If you are able to click on syllabus, your registration has been successful
- National Race Management seminars are for people training to be or already National Race Officers
- The Race Officers conference is for all race officers

- When you click 'Enrol' on the course you want to sign up for, you will need to be signed in to Embark.
- The course will then ask you for your enrollment details .
- The most common issue with this process is that if you forget to fill in your ethnicity it will not let you sign up.