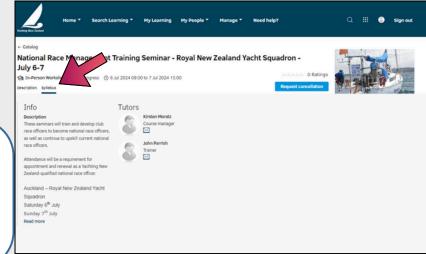

## Signing up for a race management course

- Click on 'Syllabus' to see all the course materials. If you are signing up for an in-person conference or seminar, there will be no course materials. If you are able to click on syllabus, your registration has been successful
- National Race Management seminars are for people training to be or already National Race Officers
- The Race Officers conference is for all race officers